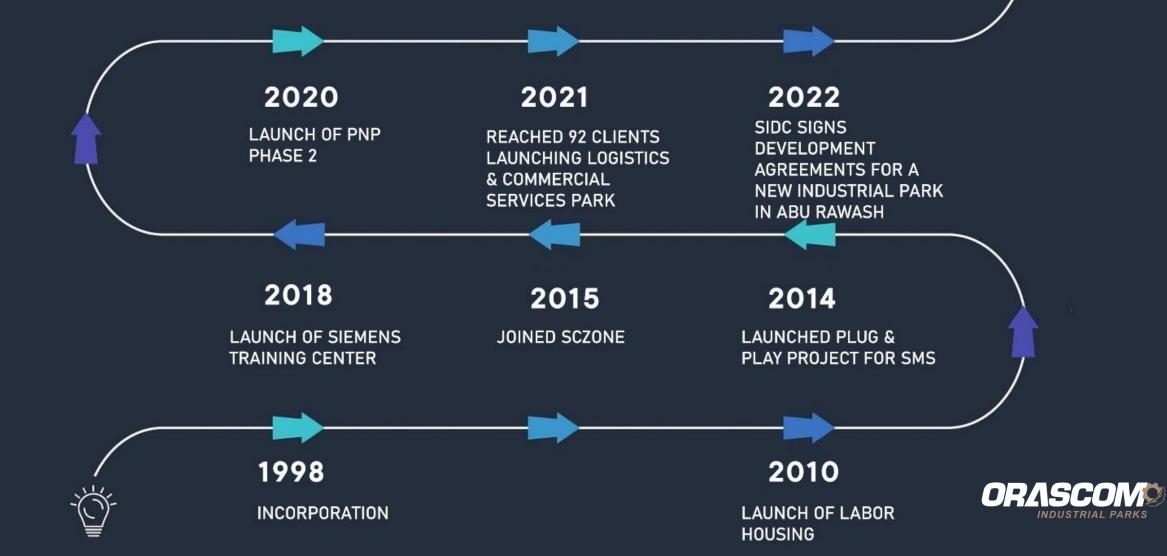

first industrial park in Ain Sokhna Egypt. As the leading industrial developer in Egypt, we believe in operating and maintaining sustainable communities to better serve our clients and the environment.

With 25 years of experience, Orascom IP has become a pioneer within the industrial sector. With a solidified reputation and extensive experience, we only deliver operational superiority. Orascom IP is a subsidiary of Orascom Construction.

Today, Orascom IP holds 2 private industrial complexes-

- Ain Sokhna Complex- 10 million sqm located within the SCZone
- Abu Rawash Complex- 2.2 million sqm located within the Giza Governorate

We continue to strive for excellence and to provide our current and future clients with the utmost support by offering a selection of services.



# TIMELINE

ø





MISSION



# VISION

Our long-term insights and pioneering instinct and developments lead us to distinction and diversity, and optimum resource utilization to realize our investment goals and corporate social responsibility.









### WHAT WE OFFER

#### 🤣 INDUSTRIAL LANDS

Orascom IP Sokhna offers industrial lands for heavy, medium, and light industries. Our land plots range from 5,000-1,000,000 sqm.

#### 🕺 PLUG N' PLAY

Plug & Play is the prime private industrial park located within our industrial parks. This project provides ready-made factories and storage facilities (all utilities included). Plug & Play was built to cater to large corporations, entrepreneurs, SMEs, and start-up ventures. It is a symbiotic industrial neighborhood which supports integration between all clients a