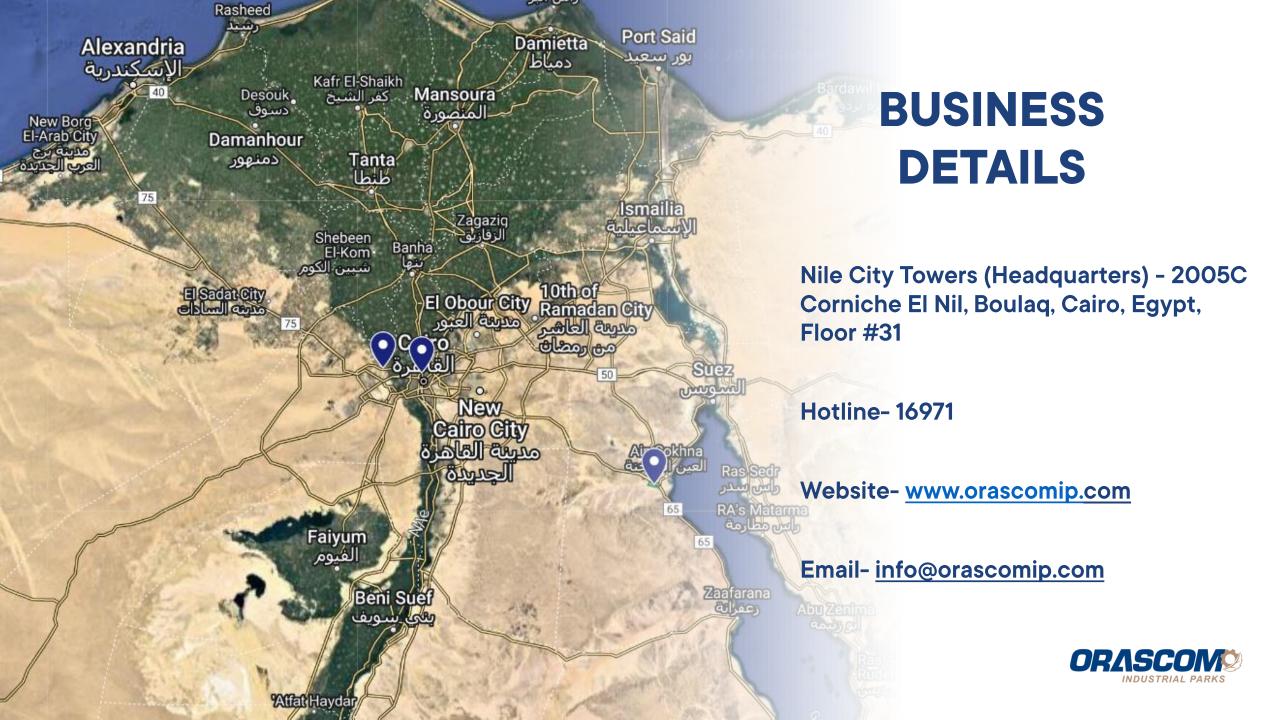

Today, Orascom IP holds 2 private industrial complexes-

- Ain Sokhna Complex- 10 million sqm located within the SCZone
- Abu Rawash Complex- 2.2 million sqm located within the Giza Governorate

We continue to strive for excellence and to provide our current and future clients with the utmost support by offering a selection of services.