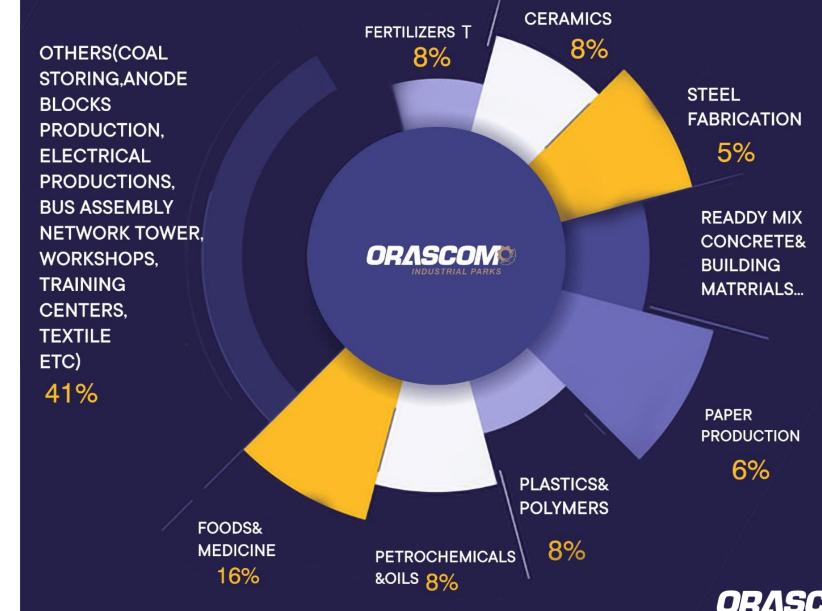

# INDUSTRIES SERVED

### ACCOMPLISHMENTS

- S A growing portfolio of Industrial Parks-
  - Sokhna Complex 1
  - 🖄 Abu Rawash Complex
  - Sokhna Complex 2 (to be announced)
- Diversifications of industrial activities
  - i.e.- Petrochemicals, Fertilizer, Urea, Ceramic, Steel, Trucks to medical solutions, Pharmaceutical, Oil, Cosmetics, Food, Recycling and more.
- Our on-going partnership with UNIDO to implement sustainability across our parks to ensure a greener future.