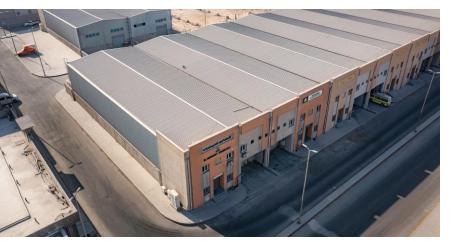

#### 🕺 PLUG N' PLAY

Plug & Play is the prime private industrial park located within our industrial parks. This project provides ready-made factories and storage facilities (all utilities included). Plug & Play was built to cater to large corporations, entrepreneurs, SMEs, and start-up ventures. It is a symbiotic industrial neighborhood which supports integration between all clients and is mutually beneficial to the community.

With Plug & Play, you have the option to enlarge and customize your unit upon requests. The units can be equipped with an overhead crane that can withstand up to 5 tons, and flooring that can withstand a forklift carrying up to 1 ton.

The Plug & Play project covers 250,000 sqm of the Sokhna Complex, and consists of 280 units ranging from 450-720 sqm, with the option to combine multiple units. Pricing plans for Plug & Play are flexible and convenient.