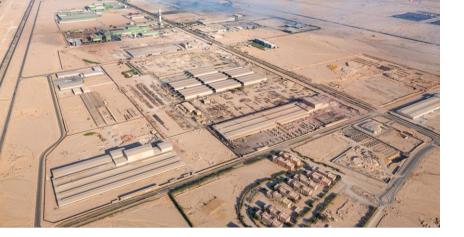

Today, Orascom IP holds 2 private industrial complexes-

- Ain Sokhna Complex- 10 million sqm located within the SCZone
- Abu Rawash Complex- 2.2 million sqm located within the Giza Governorate

We continue to strive for excellence and to provide our current and future clients with the utmost support by offering a selection of services.

### ACCOMPLISHMENTS

- S A growing portfolio of Industrial Parks-
  - Sokhna Complex 1
  - 🖄 Abu Rawash Complex
  - Sokhna Complex 2 (to be announced)
- Diversifications of industrial activities
  - i.e.- Petrochemicals, Fertilizer, Urea, Ceramic, Steel, Trucks to medical solutions, Pharmaceutical, Oil, Cosmetics, Food, Recycling and more.
- Our on-going partnership with UNIDO to implement sustainability across our parks to ensure a greener future.